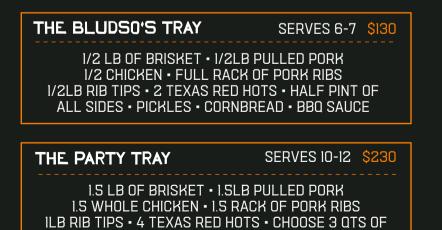

| 1/4 RACK - <mark>\$9</mark> 1/2 I | RACK - <mark>\$17</mark> R  | ACK - \$33               |  |
| BEEF RIBS                          | 1/2                               | RACK - <mark>\$</mark> 17 R | ACK - <mark>\$33</mark>  |  |
| CHICKEN                            | HA                                | \LF - <mark>\$1</mark> 2 W⊦ | IOLE - <mark>\$23</mark> |  |
| TEXAS RED HOT BEEF LINK EACH - \$7 |                                   |                             |                          |  |
| CHICKEN LINK                       |                                   |                             | EACH - \$7               |  |
| SMOKED JACKFRL                     | <b>JIT</b> 1/4LB - \$             | 7 I/2LB - <mark>\$15</mark> | ILB - \$24               |  |





SIDES • PICKLES • CORNBREAD • BBO SAUCE



### \* DINNER + WEEKENDS \*

THE LEGEND OF BLUDSO'S BBO BEGINS IN CORSICANA, TEXAS, WHERE THE BLUDSO FAMILY HAS BEEN PERFECTING THE CRAFT OF SLOW-SMOKED MEATS FOR FIVE GENERATIONS.

THIS CRAFTSMANSHIP & DISTINCT FLAVOR BEGAN WITH KEVIN'S GRANNY WILLIE MAE FIELDS & CONTINUED TO DEVELOP THROUGH SECRET FAMILY RECIPES. EVENTUALLY MAKING ITS WAY TO SOUTHERN CALIFORNIA.





MAX 4 CREDIT CARDS PER PARTY

# SIDES

MAC N' CHEESE | BAKED BEANS+ | COLESLAW COLLARD GREENS++ | POTATO SALAD HALF PINT - \$6,5 WHOLE PINT - \$10

| SEASONED FRIES           |             |                          | \$6   |  |
|--------------------------|-------------|--------------------------|-------|--|
| TEXAS CHEESE FR          | RIES W BRIS | SKET                     | \$9